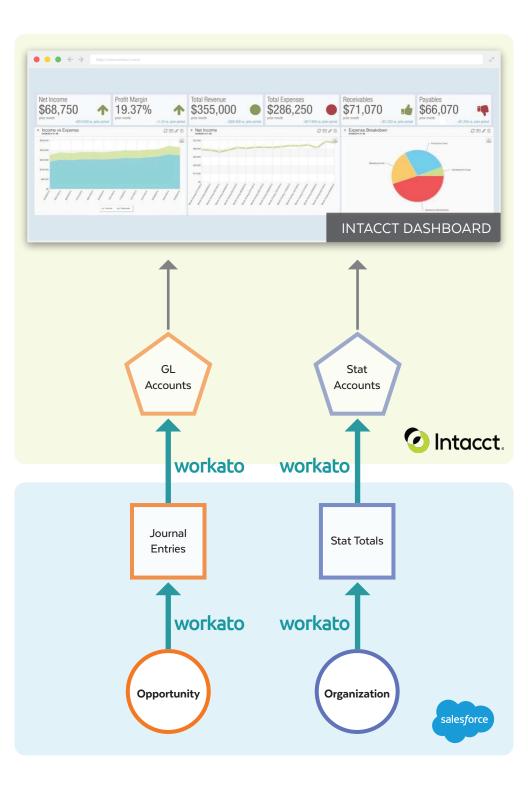

# Modern App Integration using Intacct

Workato is key in bringing the Intacct Dashboards to life by pulling in important metrics and revenues from Salesforce and 100+ other applications automatically. With Workato, data transfer is all fully automated, so you don't have to worry about keeping your systems in sync.

#### GET BETTER VISIBILITY ACROSS OPERATIONS

Gain a 360-degree view of financial data across systems by automating data transfer into Intacct Dashboards.