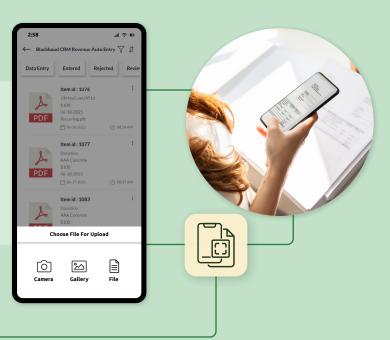

## Easily upload from your smartphone.

Our mobile app uses optical character recognition (OCR) to digitize and index documents using your smartphone camera, so there's no need for a scanner if you're in a warehouse or about to step into a meeting.