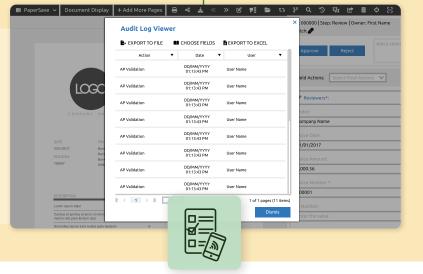

### Audit intelligently

Every document in the system logs who viewed or changed it and when to keep team members accountable and ensure data integrity.

### Never play telephone – never even pick up a phone.

Barriers like geography, different software, and mailing no longer separate departments with a centralized document database. Not only does this reduce business errors due to workflow automation, but it also allows comprehensive audit trails that log who accessed a document, where they were, and when they did it.