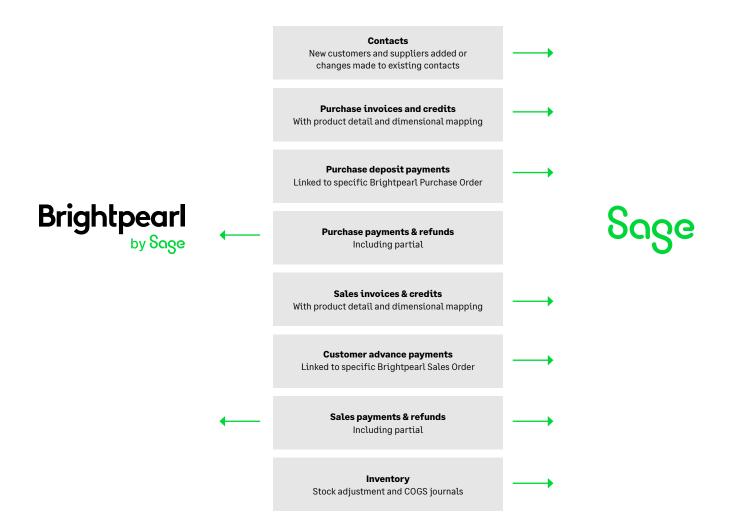

## This integration provides:

- Retail functionality for Sage Intacct customers. This integration leverages the best-in-class retail operations functionality of Brightpearl for Sage Intacct customers.
- A seamless flow of accounting data. Contacts, inventory, payments and commitments are all passed between Brightpearl and Sage Intacct, seamlessly.
- Dimension mapping. Sage Intacct's detailed and flexible dimension mapping becomes available to Brightpearl customers to generate complex management information.
- Time-saving accounting tools. From importing bank transactions to sending invoice reminders, Sage Intacct automatically handles tasks so your finance leaders are free to drive growth.