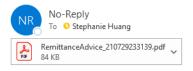

## **Custom Email Notification Example**

#### Payment notification

\$15.00

Hi STAPLES-US ACH.

We have scheduled \$15.00 to be deposited into your account on 07/29/2021. Please see attached remittance advice for details.

If you have any queries with regards to the attachment, please contact us at Support@bterrell.com.